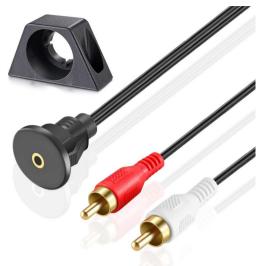

## 2RCA male to 3.5mm Female Panel Flush Mount Cable

Item no. FSP4306

## **Specification:**

· Connector 1: 2RCA male

· Connector 2: 3.5mm stereo female

· Gold plated contact, Gold plated shell

Cable Conductor: Bare Copper

Wire Gauge: 28AWG

Outer Diameter: 2.8mm

Shielding: None

· Housing: Injection mold

Jacket: PVC

· 3.5mm audio jack allows input of external audio device

Compliance: RoHS, REACH

## **Description:**

FARSINCE High Quality 2RCA male to 3.5mm Female Panel Flush Mount Cable is the perfect solution for expanding 3.5mm stereo port on the dashboard of cars, trucks, motorcycles, boats, yachts, etc. Easy to install, just use an existing hole or cut a hole in the dash and snap it into the socket.